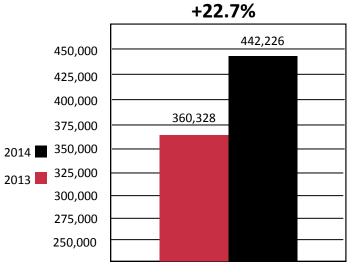

### **Top Canadian Market Centres - KWRI**

YTD 6.30.14 Ranking out of 675 Market Centres in North America

### Market Centres - Ranked by Owner Profit KW Ottawa Realty, Ottawa

| KW Ottawa Realty, Ottawa                 | 23         |
|------------------------------------------|------------|
| KW Advantage Realty, Toronto             | 106        |
| KW Referred Realty, Toronto              | 132        |
| KW Urbain, Montreal                      | 175        |
| KW Neighbourhood Realty, Toronto         | 213        |
|                                          |            |
| Market Centres - Ranked by Profit Share  |            |
| KW Ottawa Realty, Ottawa                 | 23         |
| KW Advantage Realty, Toronto             | 106        |
| KW Referred Realty, Toronto              | 132        |
| KW Energy Real Estate, Whitby/Oshawa     | 234        |
| KW Edge Realty, Burlington               | 243        |
|                                          |            |
| Market Centres - Ranked by Closed Volume |            |
| KW Ottawa Realty, Ottawa                 | 4          |
| KW Edge Realty, Burlington               | 50         |
| KW Elite Realty, Port Coquitlam, BC      | 94         |
| KW Energy Realty, Whitby/Oshawa          | 96         |
| KW Advantage Realty, Toronto             | 107        |
| Market Centres - Ranked by Closed Units  |            |
| KW Ottawa Realty, Ottawa                 | 11         |
| KW Energy Realty, Whitby/Oshawa          | 157        |
| KW Select Realty, Halifax                | 254        |
| •                                        | 254<br>261 |
| KW Golden Triangle, Kitchener            | -          |
| KW Realty Centres, Newmarket/Aurora      | 268        |
| Market Centres - Ranked by Closed GCI    |            |
| KW Ottawa Realty, Ottawa                 | 13         |
| KW Energy Realty, Whitby/Oshawa          | 132        |
| KW Advantage Realty, Toronto             | 160        |
| KW Edge, Burlington                      | 209        |
| KW Realty Centres, Newmarket/Aurora      | 238        |